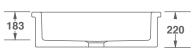

| Product             | Code        | Dimensions |     |     |     |       |        |
|---------------------|-------------|------------|-----|-----|-----|-------|--------|
|                     |             |            | w   | D   | Н   | Waste | Weight |
| Bowland 600 White   | SO0600010WH | (mm)       | 595 | 465 | 220 | 90    | - 42kg |
|                     |             | (in)       | 23½ | 18½ | 8½  | 3½    |        |
| Bowland 600 Biscuit | SO0600010PN | (mm)       | 595 | 465 | 220 | 90    | - 42kg |
|                     |             | (in)       | 23½ | 18½ | 8½  | 3½    |        |