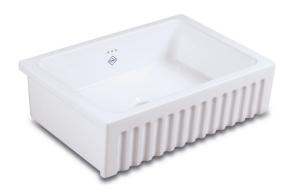

## ORIGINAL COLLECTION - BOWLAND 600 -

## FEATURES

Distinctive fluted front. 3 hole overflow. Central 3<sup>1</sup>/<sub>2</sub>" waste outlet for basket strainer or waste disposer. Lifetime warranty.

All our sinks come in a choice of white or biscuit.