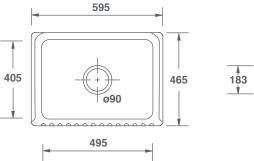

| Product             | Code        | Dimensions |     |     |     |       |        |
|---------------------|-------------|------------|-----|-----|-----|-------|--------|
|                     |             |            | w   | D   | Н   | Waste | Weight |
| Bowland 600 White   | SO0600010WH | (mm)       | 595 | 465 | 220 | 90    | - 42kg |
|                     |             | (in)       | 23½ | 18½ | 8½  | 3½    |        |
| Bowland 600 Biscuit | SO0600010PN | (mm)       | 595 | 465 | 220 | 90    | - 42kg |
|                     |             | (in)       | 23½ | 18½ | 8½  | 3½    |        |